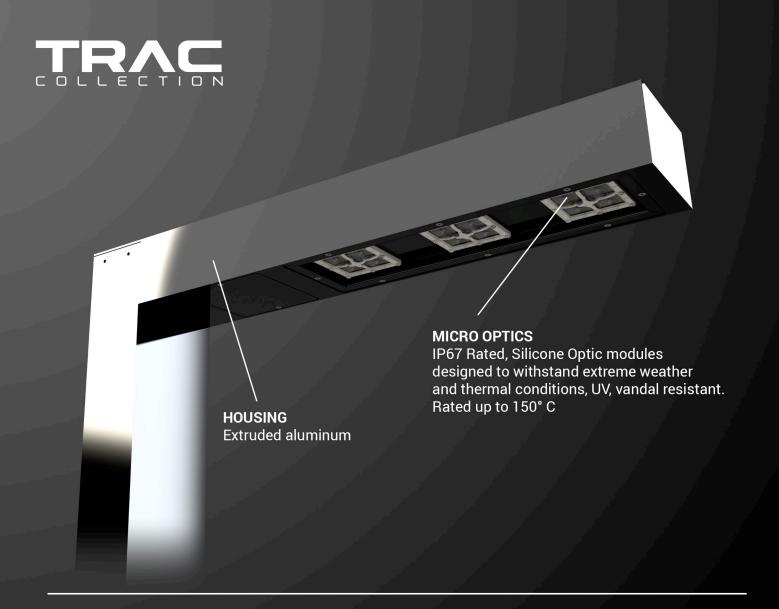

## TRAC

FORM - FUNCTION - RELIABILITY

- Elegant Rectilinear Extruded Aluminum Housing
- Silicone Micro Optics
- IES Distributions T2, T3, T4, T5
- L70 173,000 Hours
- 0-10V Dimming Drivers
- 2700, 3000, 3500, 4000, or 5000 Kelvin
- 3,600-19,000 Lumens, 18-156 Watts
- Advanced Thermal Management System
- 5 mils Electrostatic Powder Coat
- IP67 Light Engine

## **SPECIFICATION FEATURES**

- Silicone Micro Optics Will not Yellow, Oxidize, become Brittle or Crack. IP67 Protective Light Engine Seal. Fifty Percent More Heat resistant to LED temperature than common PMMA Acrylic or Polycarbonate optics. Vandal Proof!
- **Lighting Solution** The TRAC Collection has an L70 of 173,000 Hours. It utilizes the best electrical components available including 0-10V Dimming Driver(s), and a robust Thermal Management System
- Extruded, Fabricated, Powder Coated and Assembled in the U.S.A.